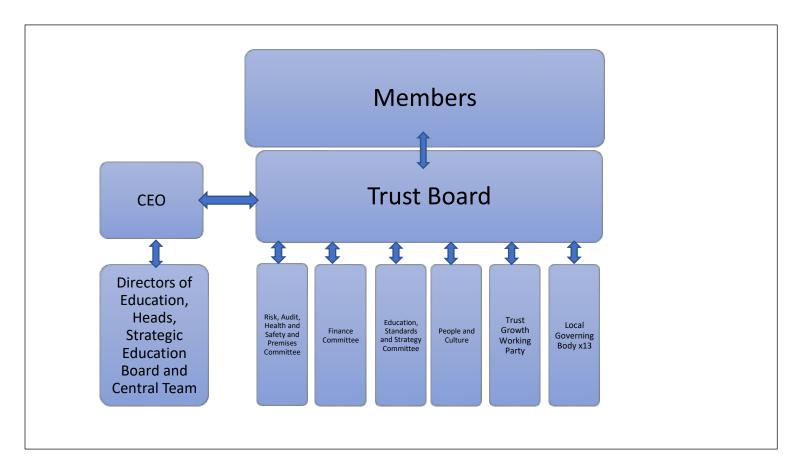

## **The Governance Structure**

For further information on the role of the Members and the Trust Board please go to the Blue Kite Academy Trust website <a href="https://www.bluekitetrust.org/governance">https://www.bluekitetrust.org/governance</a>

## The Blue Kite Academy Trust

There are 13 schools within the Trust, and the governance structure includes Members, the Trust Board and Local Governing Bodies (LGBs).

| School                      | Headteacher                              | Chair of LGB           |  |
|-----------------------------|------------------------------------------|------------------------|--|
| Abbey Meads Primary         | Mr Bob Buckley Mrs Lisa Hume             |                        |  |
| Badbury Park Primary        | Mrs Louise Dance Mr Tim Owen             |                        |  |
| Brook Field Primary         | Mr Dan Clarke Mr Simon Youngman/Tim Elli |                        |  |
| Catherine Wayte Primary     | Mrs Emma Brown                           | Mr Mike Sullivan       |  |
| Colebrook Infant            | Mrs Annette Shakespeare                  | Mr Marc Waterman       |  |
| Covingham Park Primary      | Mrs Jo Andrews Mr Ray Williams           |                        |  |
| Ferndale Primary            | Mrs Beccy Nolan                          | Mrs Anne-Marie Goodman |  |
| Greenmeadow Primary         | Mrs Kate MacKinnon                       | Mrs Chris Norton       |  |
| Lethbridge Primary          | Mrs Lisa Mayes                           | Mr Philip Ashdown      |  |
| Oaktree Nursery and Primary | Mrs Sue Rees                             | Mrs Erica Milsom       |  |
| Robert Le Kyng Primary      | Mrs Susan Smith Mr Carl Tagoe            |                        |  |
| Ruskin Junior               | Mr Andrew Beadnell                       | Mr Matt Cook           |  |
| William Morris Primary      | Mrs Jo Fraser                            | Mr Matthew Milne       |  |